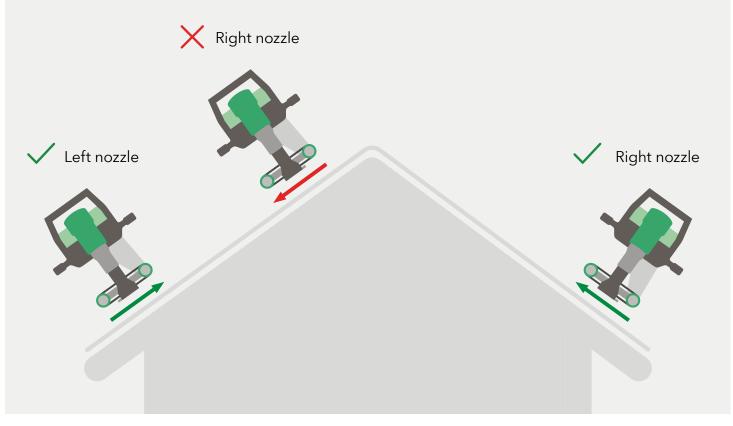

## More flexibility with left nozzle

## **Suitable for UNIDRIVE 500**

The 40 mm accessory left-hand nozzle for the UNIDRIVE 500 semi-automatic welder offers an innovative solution for overlap welding. The nozzle offers additional flexibility, especially in difficult situations such as on pitched roofs and counter battens where welding from bottom to top is recommended.

In combination with the right-hand nozzle, it enables precise and reliable welding work in all roof applications.

Always weld pitched roofs from bottom to top.

Overlap welding nozzle, left, 40 mm, Art. 178.119