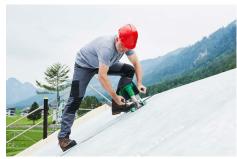

## **Suitable for UNIDRIVE 500**

The 40 mm accessory left-hand nozzle for the UNIDRIVE 500 semi-automatic welder offers an innovative solution for overlap welding. The nozzle offers additional flexibility, especially in difficult situations such as on pitched roofs and counter battens where welding from bottom to top is recommended.

In combination with the right-hand nozzle, it enables precise and reliable welding work in all roof applications.

Always weld pitched roofs from bottom to top.

Overlap welding nozzle, left, 40 mm, Art. 178.119