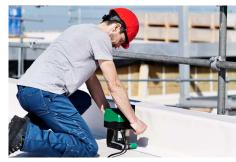

## **Suitable for UNIDRIVE 500**

The 40 mm accessory left-hand nozzle for the UNIDRIVE 500 semi-automatic welder offers an innovative solution for overlap welding. The nozzle offers additional flexibility, especially in difficult situations such as on pitched roofs and counter battens where welding from bottom to top is recommended.

In combination with the right-hand nozzle, it enables precise and reliable welding work in all roof applications.

Always weld pitched roofs from bottom to top.

Overlap welding nozzle, left, 40 mm, Art. 178.119