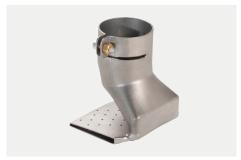

In combination with the right-hand nozzle, it enables precise and reliable welding work in all roof applications.

Always weld pitched roofs from bottom to top.

Overlap welding nozzle, left, 40 mm, Art. 178.119